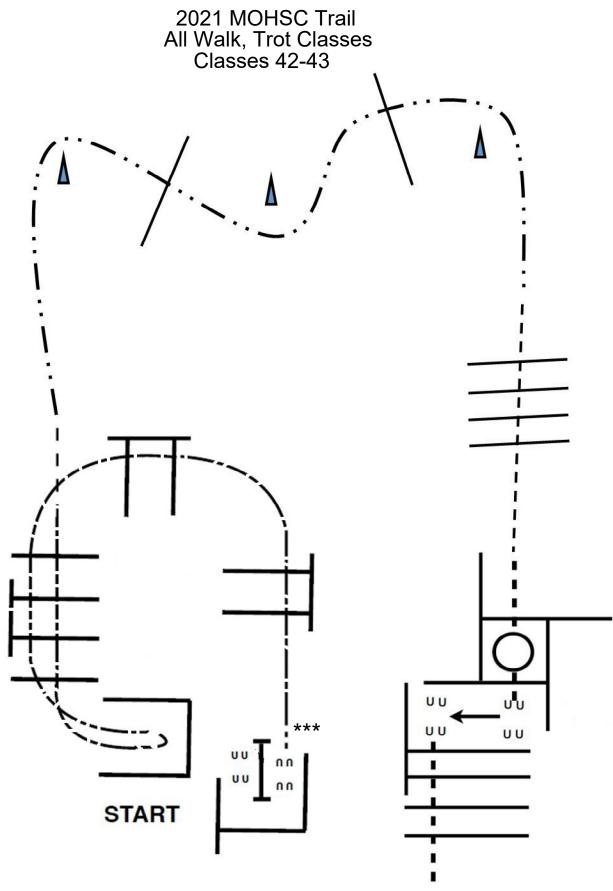

Start: Left handed gate

Walk a few steps and then trot poles and into box. Execute 180 and trot out of box and over poles.

Break to walk and walk over elevated poles and into box. Execute a 360.

Walk straight ahead into box and side pass right. Walk over pole and exit.

Start after gate. Walk over poles and into chute. Execute a 180 degree turn and walk back over poles and to box. Halt for 3 seconds. Walk out of box, over poles and exit.

Start: Left handed gate (\*\*\*WT 12 & under, start after gate) Walk a few steps and then trot poles and into box. Execute 180 and trot out of box and over poles. Trot serpentine as shown.

Break to walk and walk over elevated poles and into box. Execute a 360 left.

Walk straight ahead into box and side pass right. Walk over pole and exit.

Start: Left handed gate Walk a few steps and then lope poles and into box left lead. Execute 180 and lope right lead out of box and over poles. Break to jog and jog serpentine as shown. Break to walk and walk over elevated poles and into box. Execute a 360 left. Walk straight ahead into box and side pass right. Walk over pole and exit.