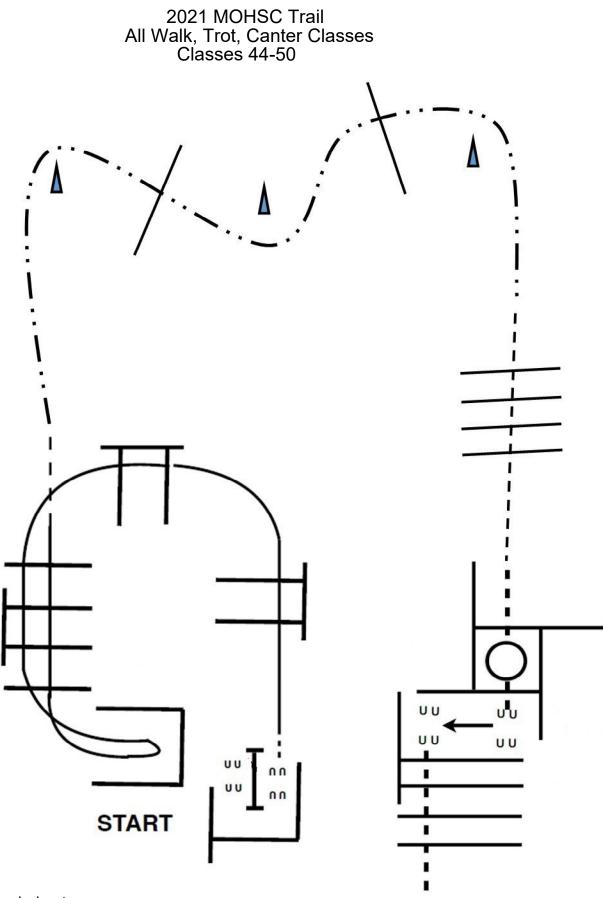

Break to walk and walk over elevated poles and into box. Execute a 360 left.

Walk straight ahead into box and side pass right. Walk over pole and exit.

Start: Left handed gate Walk a few steps and then lope poles and into box left lead. Execute 180 and lope right lead out of box and over poles. Break to jog and jog serpentine as shown. Break to walk and walk over elevated poles and into box. Execute a 360 left. Walk straight ahead into box and side pass right. Walk over pole and exit.