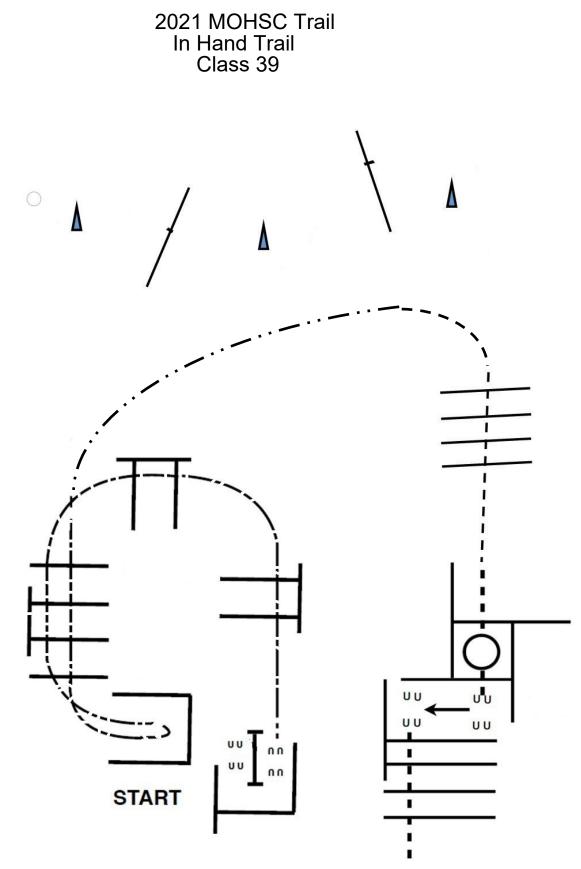

Start: Left handed gate

Walk a few steps and then trot poles and into box. Execute 180 and trot out of box and over poles.

Break to walk and walk over elevated poles and into box. Execute a 360.

Walk straight ahead into box and side pass right. Walk over pole and exit.

Break to walk and walk over elevated poles and into box. Execute a 360 left.

Walk straight ahead into box and side pass right. Walk over pole and exit.

Start: Left handed gate Walk a few steps and then lope poles and into box left lead. Execute 180 and lope right lead out of box and over poles. Break to jog and jog serpentine as shown. Break to walk and walk over elevated poles and into box. Execute a 360 left. Walk straight ahead into box and side pass right. Walk over pole and exit.