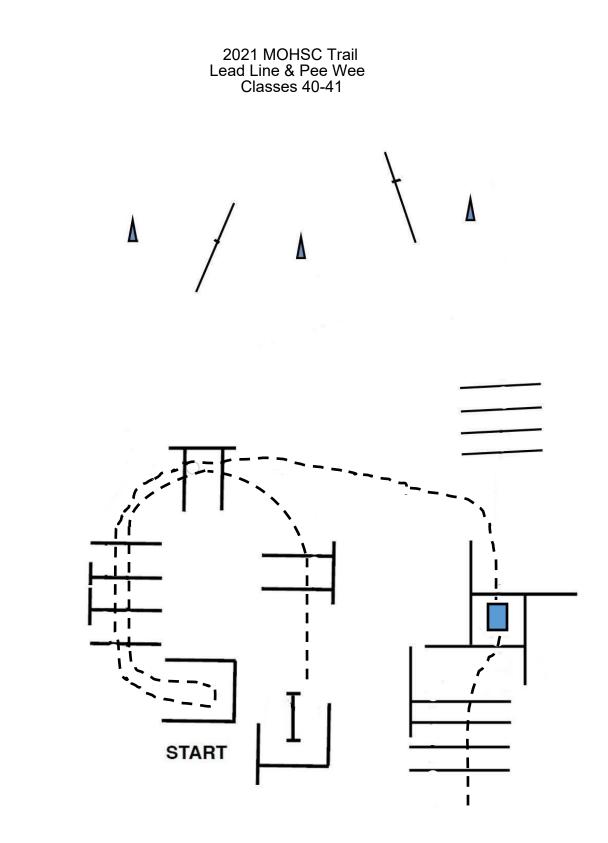

Start after gate. Walk over poles and into chute. Execute a 180 degree turn and walk back over poles and to box. Halt for 3 seconds. Walk out of box, over poles and exit.

Start: Left handed gate (\*\*\*WT 12 & under, start after gate) Walk a few steps and then trot poles and into box. Execute 180 and trot out of box and over poles. Trot serpentine as shown.